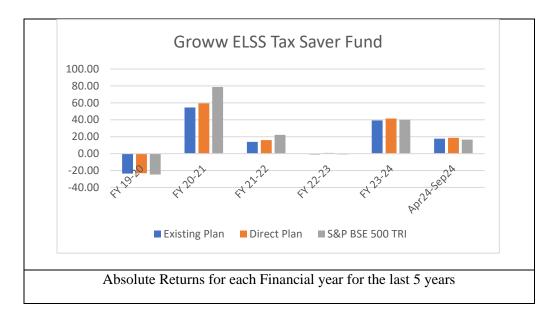

# SECTION I Part I. HIGHLIGHTS/SUMMARY OF THE SCHEME

| Sr. No. | Title                     | itle Description                                                                                                                                                                                                                                                                                                                                                                                           |  |
|---------|---------------------------|------------------------------------------------------------------------------------------------------------------------------------------------------------------------------------------------------------------------------------------------------------------------------------------------------------------------------------------------------------------------------------------------------------|--|
| I.      | Name of the scheme        | Groww ELSS Tax Saver Fund                                                                                                                                                                                                                                                                                                                                                                                  |  |
| II.     | Category of the<br>Scheme | ELSS Fund                                                                                                                                                                                                                                                                                                                                                                                                  |  |
| III.    | Scheme type               | An open ended equity linked saving scheme with a statutory lock in of 3 years and tax benefit.                                                                                                                                                                                                                                                                                                             |  |
| IV.     | Scheme code               | INDB/O/E/ELS/17/08/0006                                                                                                                                                                                                                                                                                                                                                                                    |  |
| V.      | Investment objective      | The investment objective of the Scheme is to generate long-term capital appreciation from a diversified portfolio of predominantly equity and equity-related Securities. The scheme shall offer tax benefits under Section 80C of the Income Tax Act. However, there is no assurance that the investment objective of the Scheme will be realized and the Scheme does not assure or guarantee any returns. |  |
| VI.     | Liquidity                 | Subject to completion of the lock-in period, the Scheme is open for repurchase/redemption on all Business Days. The redemption proceeds will be dispatched to the unitholders within the regulatory time limit of 03 working days of the receipt of the valid redemption request at the Official Points of Acceptance of Transactions (OPAT) of the Mutual Fund.                                           |  |
|         | Listing details           | Since units of the Scheme will be offered for subscription and redemption at NAV based prices on all Business Days on an ongoing basis providing the required liquidity to investors, units of the Scheme are not proposed to be listed on any stock exchange. However, the Trustee reserves the right to list the units of the Scheme on any stock exchange(s) at its sole discretion at a later date.    |  |
| VII.    | Benchmark                 | As per AMFI Tier I benchmark: BSE 500 TRI.                                                                                                                                                                                                                                                                                                                                                                 |  |
|         |                           | The Trustees reserve the right to change the benchmark in future if a benchmark better suited to the investment objective of the Scheme is available.                                                                                                                                                                                                                                                      |  |
| VIII.   | NAV disclosure            | The AMC will calculate the NAVs for all the Business Days. The Asset Management Company ("AMC") shall update the NAVs on the website of Association of Mutual Funds in India ("AMFI") (www.amfiindia.com) by 11.00 p.m. every Business Day. The NAV shall also be available on AMC website (https://www.growwmf.in/nav).  Further Details in Section II.                                                   |  |