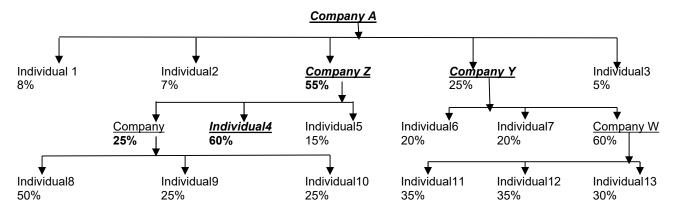

#### **Portfolio:**

A. The Fund shall disclose the following on monthly basis:

- Name and exposure to top 7 issuers and stocks respectively as a percentage of NAV of the scheme
- Name and exposure to top 7 groups as a percentage of NAV of the scheme
- Name and exposure to top 4 sectors as a percentage of NAV of the scheme.