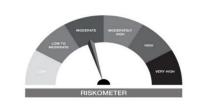

## **Change in Risk-o-Meter of certain Scheme(s)**

Pursuant to provisions of paragraph 17.4 of SEBI master circular for Mutual Funds dated May 19, 2023, investors are requested to note the change in Risk-o-meter of Groww Liquid Fund (formerly known as Indiabulls Liquid Fund) & Groww Short Duration Fund (formerly known as Indiabulls Short Term Fund) hereinafter referred to as **Scheme(s)** basis the evaluation of the Scheme(s) portfolio as on August 31, 2023:

| Scheme Name                                                      | Existing Risk-o-Meter                                                                                                                                                                                         |                                                                                                                                                                                                                                                                                                                                                                                                                                                                                                                                                                                                                                                                                                                                                                                                                                                                                                                                                                                                                                                                                                                                                                                                                                                                                                                                                                                                                                                                                                                                                                                                                                                                                                                                                                                                                                                                                                                                                                                                                                                                                                                                | Revised Risk-o-Meter                                                                                                                                                                                                 |                                                                                                                                                                                                                                                                                                                                                                                                                                                                                                                                                                                                                                                                                                                                                                                                                                                                                                                                                                                                                                                                                                                                                                                                                                                                                                                                                                                                                                                                                                                                                                                                                                                                                                                                                                                                                                                                                                                                                                                                                                                                                                                                |
|------------------------------------------------------------------|---------------------------------------------------------------------------------------------------------------------------------------------------------------------------------------------------------------|--------------------------------------------------------------------------------------------------------------------------------------------------------------------------------------------------------------------------------------------------------------------------------------------------------------------------------------------------------------------------------------------------------------------------------------------------------------------------------------------------------------------------------------------------------------------------------------------------------------------------------------------------------------------------------------------------------------------------------------------------------------------------------------------------------------------------------------------------------------------------------------------------------------------------------------------------------------------------------------------------------------------------------------------------------------------------------------------------------------------------------------------------------------------------------------------------------------------------------------------------------------------------------------------------------------------------------------------------------------------------------------------------------------------------------------------------------------------------------------------------------------------------------------------------------------------------------------------------------------------------------------------------------------------------------------------------------------------------------------------------------------------------------------------------------------------------------------------------------------------------------------------------------------------------------------------------------------------------------------------------------------------------------------------------------------------------------------------------------------------------------|----------------------------------------------------------------------------------------------------------------------------------------------------------------------------------------------------------------------|--------------------------------------------------------------------------------------------------------------------------------------------------------------------------------------------------------------------------------------------------------------------------------------------------------------------------------------------------------------------------------------------------------------------------------------------------------------------------------------------------------------------------------------------------------------------------------------------------------------------------------------------------------------------------------------------------------------------------------------------------------------------------------------------------------------------------------------------------------------------------------------------------------------------------------------------------------------------------------------------------------------------------------------------------------------------------------------------------------------------------------------------------------------------------------------------------------------------------------------------------------------------------------------------------------------------------------------------------------------------------------------------------------------------------------------------------------------------------------------------------------------------------------------------------------------------------------------------------------------------------------------------------------------------------------------------------------------------------------------------------------------------------------------------------------------------------------------------------------------------------------------------------------------------------------------------------------------------------------------------------------------------------------------------------------------------------------------------------------------------------------|
|                                                                  | This product is suitable for investors who are seeking*                                                                                                                                                       |                                                                                                                                                                                                                                                                                                                                                                                                                                                                                                                                                                                                                                                                                                                                                                                                                                                                                                                                                                                                                                                                                                                                                                                                                                                                                                                                                                                                                                                                                                                                                                                                                                                                                                                                                                                                                                                                                                                                                                                                                                                                                                                                | This product is suitable for investors who are seeking*                                                                                                                                                              |                                                                                                                                                                                                                                                                                                                                                                                                                                                                                                                                                                                                                                                                                                                                                                                                                                                                                                                                                                                                                                                                                                                                                                                                                                                                                                                                                                                                                                                                                                                                                                                                                                                                                                                                                                                                                                                                                                                                                                                                                                                                                                                                |
| 1. Groww Liquid Fund (formerly known as Indianbulls Liquid fund) | <ul> <li>High level of liquidity with commensurate returns over short term.</li> <li>Through investment in money market &amp; debt securities with maturity of upto 91days.</li> <li>Moderate Risk</li> </ul> | MODERATE MODERATES AND THE MOD | <ul> <li>High level of liquidity with commensurate returns over short term.</li> <li>Through investment in money market &amp; debt securities with maturity of upto 91days.</li> <li>Low to Moderate Risk</li> </ul> | NOCENATE MOCENATE, T MOCENATE, |
|                                                                  |                                                                                                                                                                                                               | Scheme Benchmark is at Moderate Risk                                                                                                                                                                                                                                                                                                                                                                                                                                                                                                                                                                                                                                                                                                                                                                                                                                                                                                                                                                                                                                                                                                                                                                                                                                                                                                                                                                                                                                                                                                                                                                                                                                                                                                                                                                                                                                                                                                                                                                                                                                                                                           |                                                                                                                                                                                                                      | Scheme Benchmark is at low to<br>Moderate Risk                                                                                                                                                                                                                                                                                                                                                                                                                                                                                                                                                                                                                                                                                                                                                                                                                                                                                                                                                                                                                                                                                                                                                                                                                                                                                                                                                                                                                                                                                                                                                                                                                                                                                                                                                                                                                                                                                                                                                                                                                                                                                 |