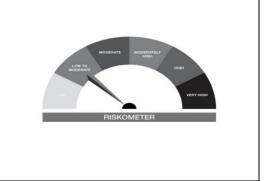

## **Change in Risk-o-Meter of certain Scheme(s)**

Pursuant to provisions of paragraph 17.4 of SEBI master circular for Mutual Funds dated May 19, 2023, investors are requested to note the change in Risk-o-meter of Groww Liquid Fund (formerly known as Indiabulls Liquid Fund) & Groww Short Duration Fund (formerly known as Indiabulls Short Term Fund) hereinafter referred to as **Scheme(s)** basis the evaluation of the Scheme(s) portfolio as on August 31, 2023:

| Scheme Name                                                      | Existing Risk-o-Meter                                                                                                                                                                                         |                                                                                                                                                                                                                                                                                                                                                                                                                                                                                                                                                                                                                                                                                                                                                                                                                                                                                                                                                                                                                                                                                                                                                                                                                                                                                                                                                                                                                                                                                                                                                                                                                                                                                                                                                                                                                                                                                                                                                                                                                                                                                                                                | Revised Risk-o-Meter                                                                                                                                                                                                 |                                                                                                                                                                                                                                                                                                                                                                                                                                                                                                                                                                                                                                                                                                                                                                                                                                                                                                                                                                                                                                                                                                                                                                                                                                                                                                                                                                                                                                                                                                                                                                                                                                                                                                                                                                                                                                                                                                                                                                                                                                                                                                                                |
|------------------------------------------------------------------|---------------------------------------------------------------------------------------------------------------------------------------------------------------------------------------------------------------|--------------------------------------------------------------------------------------------------------------------------------------------------------------------------------------------------------------------------------------------------------------------------------------------------------------------------------------------------------------------------------------------------------------------------------------------------------------------------------------------------------------------------------------------------------------------------------------------------------------------------------------------------------------------------------------------------------------------------------------------------------------------------------------------------------------------------------------------------------------------------------------------------------------------------------------------------------------------------------------------------------------------------------------------------------------------------------------------------------------------------------------------------------------------------------------------------------------------------------------------------------------------------------------------------------------------------------------------------------------------------------------------------------------------------------------------------------------------------------------------------------------------------------------------------------------------------------------------------------------------------------------------------------------------------------------------------------------------------------------------------------------------------------------------------------------------------------------------------------------------------------------------------------------------------------------------------------------------------------------------------------------------------------------------------------------------------------------------------------------------------------|----------------------------------------------------------------------------------------------------------------------------------------------------------------------------------------------------------------------|--------------------------------------------------------------------------------------------------------------------------------------------------------------------------------------------------------------------------------------------------------------------------------------------------------------------------------------------------------------------------------------------------------------------------------------------------------------------------------------------------------------------------------------------------------------------------------------------------------------------------------------------------------------------------------------------------------------------------------------------------------------------------------------------------------------------------------------------------------------------------------------------------------------------------------------------------------------------------------------------------------------------------------------------------------------------------------------------------------------------------------------------------------------------------------------------------------------------------------------------------------------------------------------------------------------------------------------------------------------------------------------------------------------------------------------------------------------------------------------------------------------------------------------------------------------------------------------------------------------------------------------------------------------------------------------------------------------------------------------------------------------------------------------------------------------------------------------------------------------------------------------------------------------------------------------------------------------------------------------------------------------------------------------------------------------------------------------------------------------------------------|
|                                                                  | This product is suitable for investors who are seeking*                                                                                                                                                       |                                                                                                                                                                                                                                                                                                                                                                                                                                                                                                                                                                                                                                                                                                                                                                                                                                                                                                                                                                                                                                                                                                                                                                                                                                                                                                                                                                                                                                                                                                                                                                                                                                                                                                                                                                                                                                                                                                                                                                                                                                                                                                                                | This product is suitable for investors who are seeking*                                                                                                                                                              |                                                                                                                                                                                                                                                                                                                                                                                                                                                                                                                                                                                                                                                                                                                                                                                                                                                                                                                                                                                                                                                                                                                                                                                                                                                                                                                                                                                                                                                                                                                                                                                                                                                                                                                                                                                                                                                                                                                                                                                                                                                                                                                                |
| 1. Groww Liquid Fund (formerly known as Indianbulls Liquid fund) | <ul> <li>High level of liquidity with commensurate returns over short term.</li> <li>Through investment in money market &amp; debt securities with maturity of upto 91days.</li> <li>Moderate Risk</li> </ul> | MODERATE MODERATES AND THE MOD | <ul> <li>High level of liquidity with commensurate returns over short term.</li> <li>Through investment in money market &amp; debt securities with maturity of upto 91days.</li> <li>Low to Moderate Risk</li> </ul> | NOCENATE MOCENATE, T MOCENATE, |
|                                                                  |                                                                                                                                                                                                               | Scheme Benchmark is at Moderate Risk                                                                                                                                                                                                                                                                                                                                                                                                                                                                                                                                                                                                                                                                                                                                                                                                                                                                                                                                                                                                                                                                                                                                                                                                                                                                                                                                                                                                                                                                                                                                                                                                                                                                                                                                                                                                                                                                                                                                                                                                                                                                                           |                                                                                                                                                                                                                      | Scheme Benchmark is at low to<br>Moderate Risk                                                                                                                                                                                                                                                                                                                                                                                                                                                                                                                                                                                                                                                                                                                                                                                                                                                                                                                                                                                                                                                                                                                                                                                                                                                                                                                                                                                                                                                                                                                                                                                                                                                                                                                                                                                                                                                                                                                                                                                                                                                                                 |